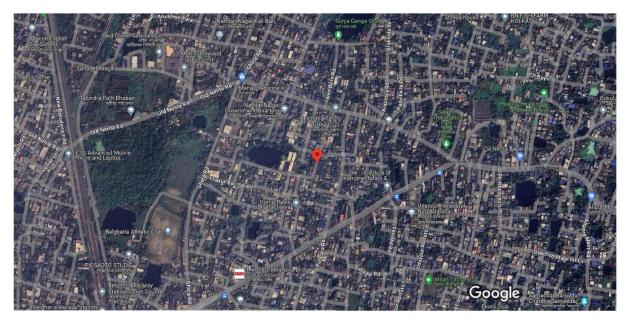

### LOCATION MAP: KEY PLAN WITH LAT LONG

#### LATITUDE: 22.665215412033962, LONGITUDE: 88.39512277116401

Google Maps <sup>10</sup>

10(12), East Belgharia 1st Lane, LATITUDE: 22.665215412033962, LONGITUDE: 88.39512277116401

Imagery ©2024 Airbus, CNES / Airbus, Maxar Technologies, Map data ©2024 100 m